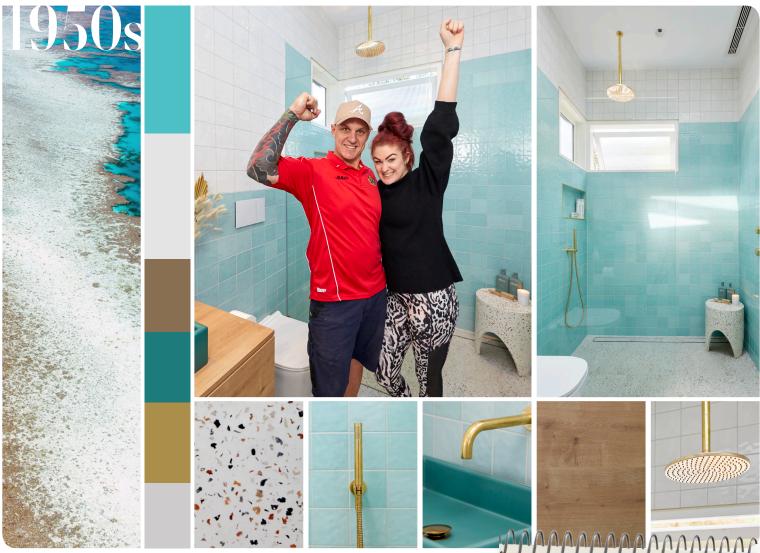

## RECAP

This week, Jimmy and Tam crafted a perfectly complementing ensuite to last week's winning guest bedroom. Using a similar colour palette reminiscent of the 50's, they created a space that interprets the era in a contemporary way.

## SPOTLIGHT ON TREND

Terrazzo tiling was huge in custom homes built in the 50s, as was glossy pastel tiling in aqua or even pink! The attention to details made this room a winner, with just enough touches of metallics and earthy wood-tones.

## WALLS

| Bradford Gold Hi-Performance Insulation<br>Bradford SoundScreen Acoustic Insulation<br>Gyprock Aquachek<br>Beaumont Tiles in Atmosphere – white & mint<br>CEILINGS |   |
|--------------------------------------------------------------------------------------------------------------------------------------------------------------------|---|
| Bradford Gold Hi-Performance Insulation<br>Cemintel Ceminseal                                                                                                      |   |
| FLOORS<br>Bradford Optimo Underfloor Insulation                                                                                                                    | _ |
| FITTINGS & FURNISHINGS                                                                                                                                             |   |
| Box Sink by Nood Co. in Teal<br>Milli Pure Progressive Tumbled Brass fittings                                                                                      |   |
| AXA WILD Rimless Back to Wall Pan<br>Venice 1000mm Wall Hung Vanity                                                                                                |   |