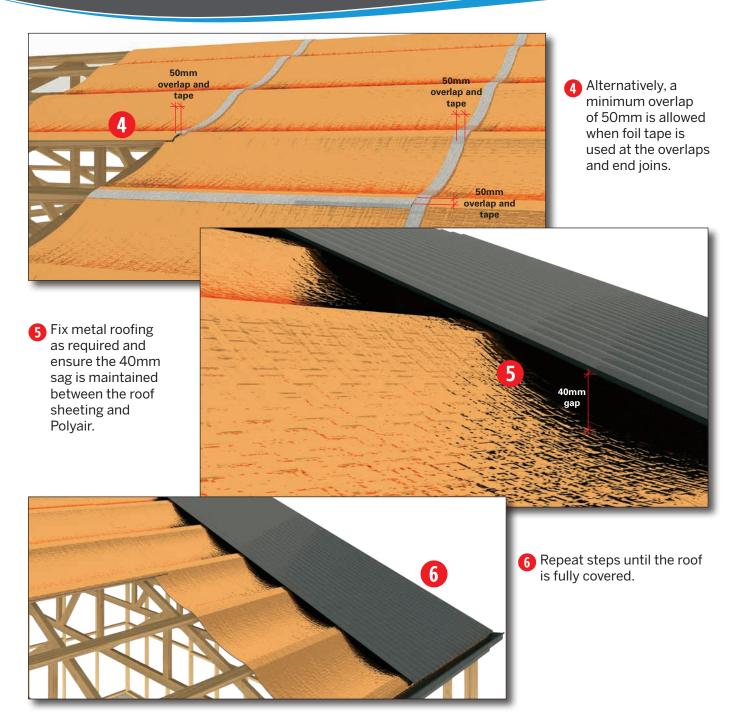

## Pitched Residential Metal Roof – Over Battens

**Installation Guidance:** The install illustrations are a general guide only, for project specific advice contact the Bradford technical services team on 1300 850 305. Installation of Polyair should be in accordance with AS/NZS 4200.2 as a minimum. Refer to Polyair Technical Datasheets at reflectiveinsulation.com.au for handling, safety and product performance information.