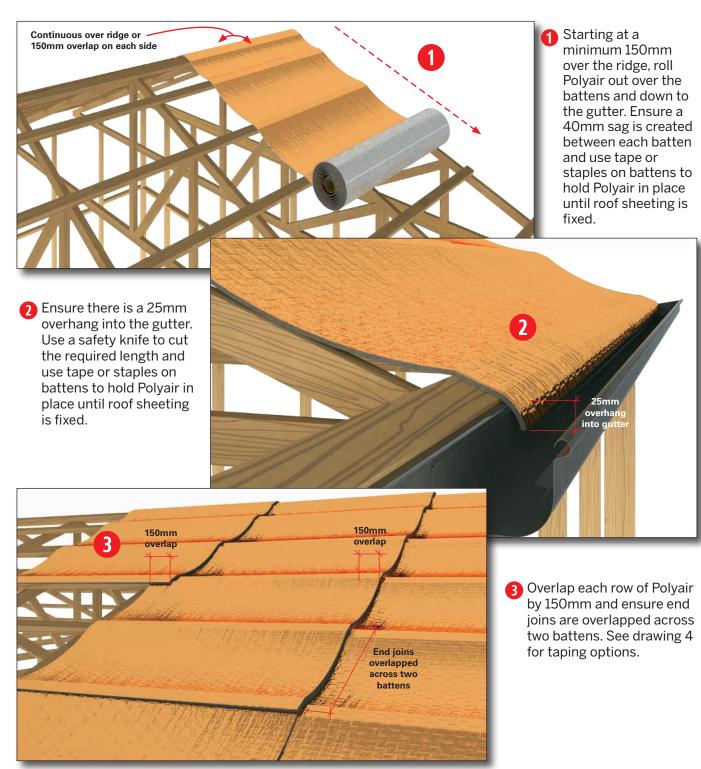

## Pitched Residential Metal Roof – Over Battens

**Installation Guidance:** The install illustrations are a general guide only, for project specific advice contact the Bradford technical services team on 1300 850 305. Installation of Polyair should be in accordance with AS/NZS 4200.2 as a minimum. Refer to Polyair Technical Datasheets at reflectiveinsulation.com.au for handling, safety and product performance information.