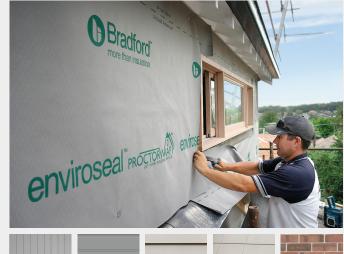

## Bradford Enviroseal Weather Barrier exceeds the James Hardie Specification

Bradford Enviroseal wall wrap is classified as a 'Water Barrier (High)' and 'Class 4 Vapour Permeable' and is suitable for use behind all James Hardie™ Lightweight Cladding.

Bradford Enviroseal wall wraps are also compliant behind all other facades including Brick Veneer, Hebel\* and all types of Cemintel\*, Weathertex, FC Sheet, Foam, Timber and Metal Sheet cladding. A full list of compliant cladding brands is provided in our Enviroseal Cladding Compatibility Flyer.

To make sure you're compliant behind all types of external cladding Enviroseal vapour permeable wall wrap is the ideal product solution for all applications.