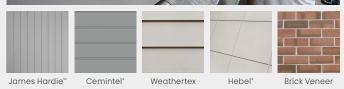

Bradford Enviroseal wall wraps are also compliant behind all other facades including Brick Veneer, Hebel\* and all types of Cemintel\*, Weathertex, FC Sheet, Foam, Timber and Metal Sheet cladding. A full list of compliant cladding brands is provided in our Enviroseal Cladding Compatibility Flyer.

### Bradford Enviroseal is suitable behind all of the below brands and construction types

| PRODUCT       | WIDTH<br>(mm) | LENGTH<br>(m) | M² PER<br>ROLL | ROLLS PER<br>PALLET | PRODUCT<br>CODE |
|---------------|---------------|---------------|----------------|---------------------|-----------------|
| Enviroseal RW | 1500          | 30            | 45             | 90                  | 167641          |
| Enviroseal RW | 1500          | 50            | 75             | 46                  | 118153          |
| Enviroseal RW | 2750          | 25            | 68.75          | 72                  | 138628          |