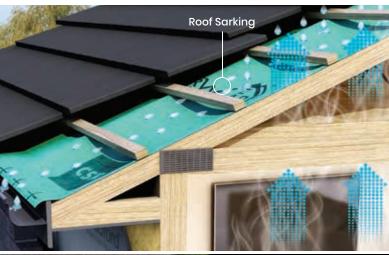

#### WITHOUT BRADFORD ENVIROSEAL HTS

Water vapour condenses on the underside of the cold roof assembly and can drip back down onto the ceiling.

Water vapour easily passes through the Enviroseal HTS and condenses on the underside of the cold roof assembly and safely drains out into the gutter.