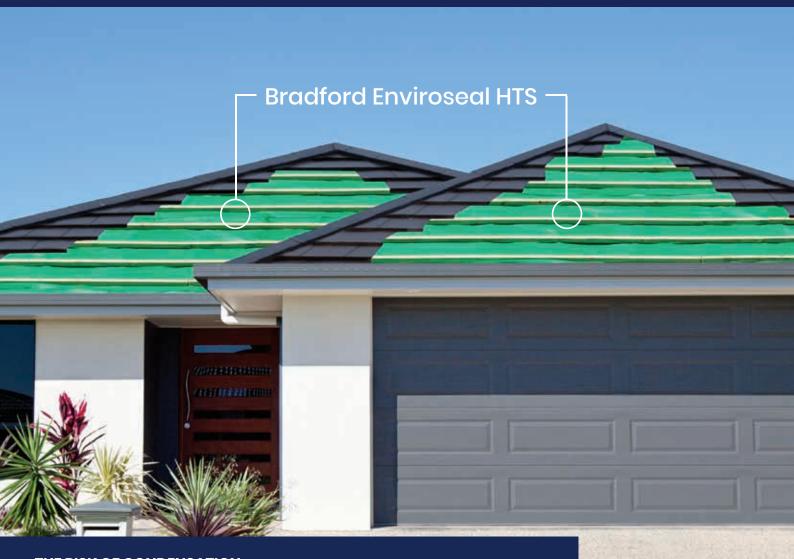

**Bradford Enviroseal HTS** helps protect your customer's home by minimising condensation risk and weather related water entry into the roof space.