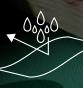

### THE RISK OF CONDENSATION

Condensation can be a damaging force inside the roof and is caused when water vapour generated inside the home rises up into the roof cavity and comes into contact with the cold roof assembly. If liquid water forms underneath tile or metal sheet it can drip back down onto the ceiling potentially damaging insulation, staining plasterboard, or even be absorbed by the timber frame leading to serious mould growth.

#### WITHOUT BRADFORD ENVIROSEAL HTS

Water vapour condenses on the underside of the cold roof assembly and can drip back down onto the ceiling.

Water vapour easily passes through the Enviroseal HTS and condenses on the underside of the cold roof assembly and safely drains out into the gutter.