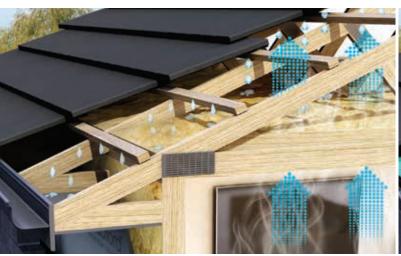

### THE RISK OF CONDENSATION

Condensation can be a damaging force inside the roof and is caused when water vapour generated inside the home rises up into the roof cavity and comes into contact with the cold roof assembly. If liquid water forms underneath tile or metal sheet it can drip back down onto the ceiling potentially damaging insulation, staining plasterboard, or even be absorbed by the timber frame leading to serious mould growth.

#### WITHOUT BRADFORD ENVIROSEAL HTS

Water vapour condenses on the underside of the cold roof assembly and can drip back down onto the ceiling.

Water vapour easily passes through the Enviroseal HTS and condenses on the underside of the cold roof assembly and safely drains out into the gutter.