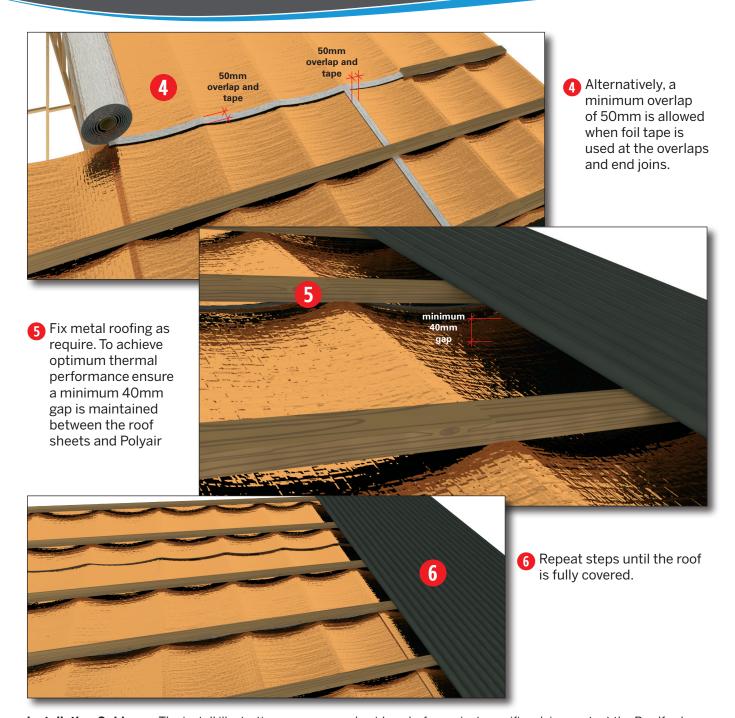

Revision level A

## PITCHED RESIDENTIAL METAL ROOF - UNDER BATTENS





as you go.

## Pitched Residential Metal Roof - Under Battens



**Installation Guidance:** The install illustrations are a general guide only, for project specific advice contact the Bradford technical services team on 1300 850 305. Installation of Polyair should be in accordance with AS/NZS 4200.2 as a minimum. Refer to Polyair Technical Datasheets at reflectiveinsulation.com.au for handling, safety and product performance information.

**Ventilation & Condensation:** Roof space ventilation is recommended for use in conjunction with Polyair to improve summer heat flow performance and assist in the management of condensation in winter. Further information on condensation management can be found on the Bradford website and in cold climates the Enviroseal range of vapour permeable products should be considered to further reduce condensation risk. Infor