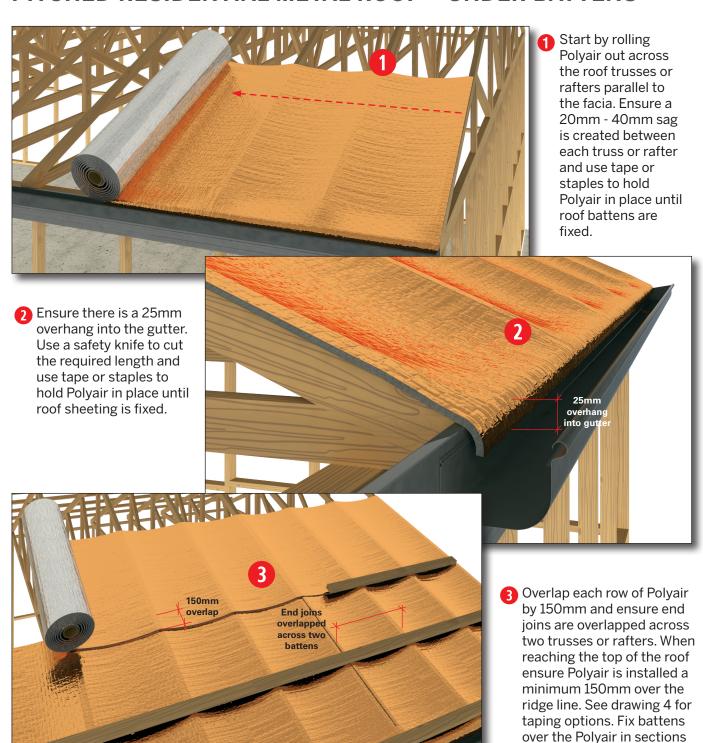

Revision level A

## PITCHED RESIDENTIAL METAL ROOF - UNDER BATTENS





as you go.

## Pitched Residential Metal Roof - Under Battens



**Installation Guidance:** The install illustrations are a general guide only, for project specific advice contact the Bradford technical services team on 1300 850 305. Installation of Polyair should be in accordance with AS/NZS 4200.2 as a minimum. Refer to Polyair Technical Datasheets at reflectiveinsulation.com.au for handling, safety and product performance information.

**Ventilation & Condensation:** Roof space ventilation is recommended for use in conjunction with Polyair to improve summer heat flow performance and assist in the management of condensation in winter. Further information on condensation management can be found on the Bradford website and in cold climates the Enviroseal range of vapour permeable produ